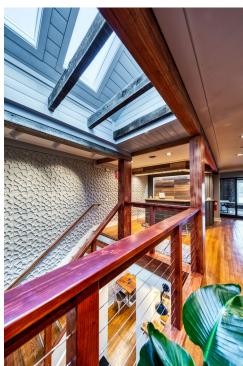

## THE HIVE E-TOWN OFFICIALLY **OPENS TO RAVE REVIEWS**

**FEBRUARY 3, 2020** 

On February 1, 2020, the newest "Hive" opened its doors in Elizabethtown. The Hive E-town is the newest small business collaborative and co-working space in Lancaster County, providing a creative office environment for dozens of small businesses and daily workers. This unique office space features private offices and build-to-suit suites for the areas small business as well as dedicated cubicles and hot desks for rent.

In all, Phase One of the Hive Etown includes 17 private offices, 20 dedicated desks, and room for dozens of daily hot desks for other Members in the Members Lounge. "

NEWS, UPDATES, HOT TOPICS

**HUB ON MARKET GRAND OPENING. 1** 

Along with office space. Members get use of all the unique amenities at The Hive including 4 conference rooms with fully connected with video conference capability, 1 GIG connectivity through the building, A dedicated Podcast room known as "Live at the Hive", full use of the Members Lounge, access to special events and conferences and other unique benefits only Members receive. The Members Lounge is also large enough to hold special events and has quickly become a hot spot for conference and special events on weeknights and weekends.