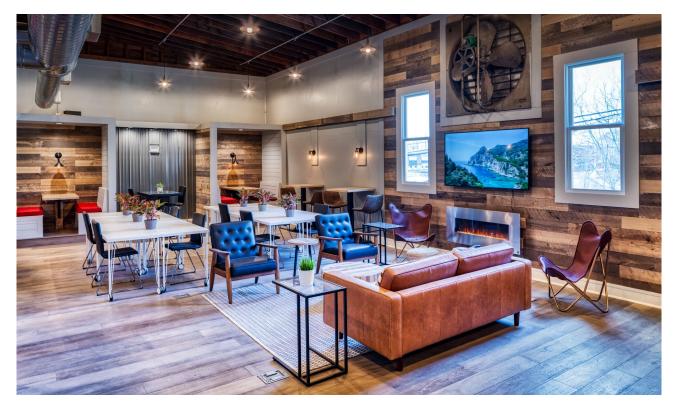

## THE HIVE E-TOWN OFFICIALLY **OPENS TO RAVE REVIEWS**

**FEBRUARY 3, 2020** 

On February 1, 2020, the newest "Hive" opened its doors in Elizabethtown. The Hive E-town is the newest small business collaborative and co-working space in Lancaster County, providing a creative office environment for dozens of small businesses and daily workers. This unique office space features private offices and build-to-suit suites for the areas small business as well as dedicated cubicles and hot desks for rent.

Along with office space. Members get use of all the unique amenities at The Hive including 4 conference rooms with fully connected with video conference capability, 1 GIG connectivity through the building, A dedicated Podcast room known as "Live at the Hive", full use of the Members Lounge, access to special events and conferences and other unique benefits only Members receive. The Members Lounge is also large enough to hold special events and has quickly become a hot spot for conference and special events on weeknights and weekends.