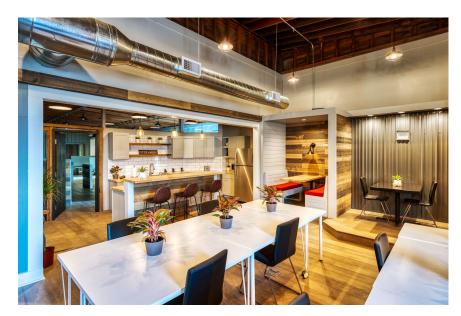

In all, Phase One of the Hive Etown includes 17 private offices, 20 dedicated desks, and room for dozens of daily hot desks for other Members in the Members Lounge. "

NEWS, UPDATES, HOT TOPICS

**HUB ON MARKET GRAND OPENING. 1** 

Along with office space. Members get use of all the unique amenities at The Hive including 4 conference rooms with fully connected with video conference capability, 1 GIG connectivity through the building, A dedicated Podcast room known as "Live at the Hive", full use of the Members Lounge, access to special events and conferences and other unique benefits only Members receive. The Members Lounge is also large enough to hold special events and has quickly become a hot spot for conference and special events on weeknights and weekends.